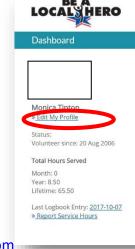

### **Editing Your Profile**

- 1. To edit your profile click on the "edit profile" link
  - Use the "next" or "previous" buttons to move between screens.
- 2. Uploading Attachments (optional)
  - o Attachments must be in .pdf format and less than 2MB
  - Select the attachment type from the attachment list (e.g. select IS-700 to upload an IS-700 certificate, etc.)
    - Note: If you are unsure how to upload an attachment, you can fax (817-321-5446) or scan and the documents to mrc@tarrantcounty.com and the MRC staff will upload them to your profile. Only documents listed in the "Attachment Type" will be uploaded.
- 3. Click "submit" to finish updating your profile. Note: If the page doesn't load, you will need to adjust your browser settings to allow "active X controls"