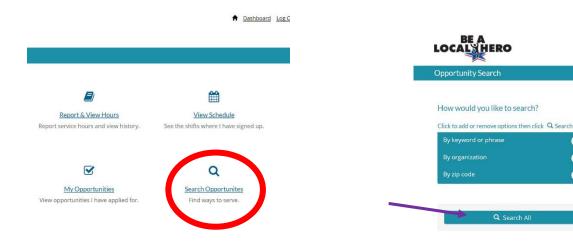

### **Viewing/Registering for Volunteer Opportunities**

- 1. Click the "Search Opportunities" Link
  - o For best results select "search all"

#### **Viewing Volunteer Hours**

1. To view volunteer hours worked select "Report and View Hours"

2. You must enter a start and end date to see all volunteer hours for a particular period of time.

| LOCAL HERO                  |                                  | A Dashboard LogOut            |
|-----------------------------|----------------------------------|-------------------------------|
| Logbook                     |                                  |                               |
| Report Service - Logacok    |                                  |                               |
| Date Range                  | Star: Data: Nov • 21 • 2016 • Er | nd Date: Nov + 21 + 2017 + 34 |
| Log Book Details            |                                  |                               |
| Empowering Seniors Health F |                                  | -                             |
| F=1 F W(-11., rg.).         | Service Performed                | Hours                         |
| III - 06-06-2017            | Assist with empoweri             |                               |
| III BOOKSADA                | working with entipervent         | 2                             |

#### **Viewing Your Scheduled Events**

1. Click on "My Opportunities" to view upcoming and previous opportunities